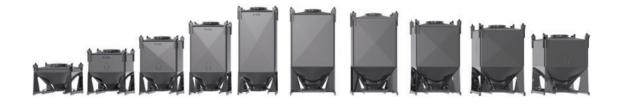

**High OEE rates** as IBCs are formulated, emptied and cleaned offline, reducing downtime.

**Flexible batch sizes** can be blended, as one blender accommodates a multiple of different IBC sizes.

**High Shear Intensifier** extends the range of blending capabilities.

## STRUCTURE SIZES ARE DEPENDENT UPON IBC SIZE

| IBC Size | Turning Circle | Overall Height |
|----------|----------------|----------------|
| 1000     | 2839 mm        | 2912 mm        |
| 1500     | 3104 mm        | 3185 mm        |
| 2000     | 3373 mm        | 3517 mm        |
| 2500     | 3900 mm        | 4000 mm        |
| 3100     | 3769 mm        | 3938 mm        |