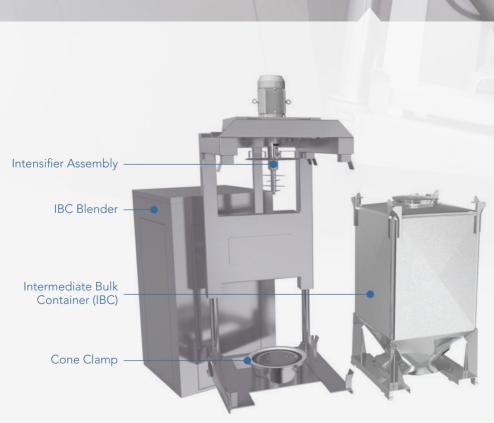

## The Industrial Mixer for fast, efficient, agile blending

Achieve a flexible and efficient mixing process.

Because the IBC is the blending vessel, there is no downtime for cleaning and no risk of cross-contamination. All filling and emptying takes place independent of the blender.

## THE MATCON BLENDING ADVANTAGE

System is always blending – filling, emptying and cleaning are done offline

In-bin blending for instant recipe changes without risk of contamination

Wide range of batch sizes give flexibility

Intensifier package expands blending capability, including liquid addition

Modular solution: factory assembled, proven design, low risk

The IBC Blending module enables the mixing of any recipe, at any time.